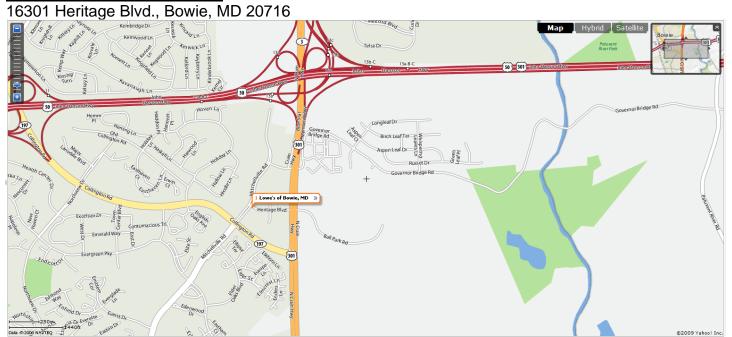

#### Stop-A to Stop-B

- 1. Leave the Park-n-Ride
- 2. Turn left onto Honeygo Blvd
- 3. Turn Right onto MD-43, White Marsh Blvd
- 4. Stay in right lane & merge onto I95 South
- 5. Merge into left 2 lanes on I95
- 6. Take 1895 south at the split
- 7. Go Thru tunnel & toll plaza (\$2 toll)
- 8. Take exit for I97 connector
- 9. Take exit for I97 south
- 10. Go about 10-miles on I97
- 11. Take exit 7 for MD-3 south
- 12. Merge onto MD-3 south
- 13. Continue on MD-3 for 10 miles
- 14. Go past RT-50 overpass
- 15. Turn right at Heritage Blvd
- 16. Turn right into the Lowes parking lot

### Stop-B to Stop-C

- 1. Leave the Lowes parking lot
- 2. Turn right onto Heritage Blvd
- 3. Turn right onto MD-3/US-301 south
- 4. Continue 35-miles on MD-3/US-301
- 5. Make a U-turn at Glen Albin Rd onto MD-3/US-301 north
- 6. Turn right into the Best Western Hotel parking lot

#### STOP-B: Lowes Parking Lot