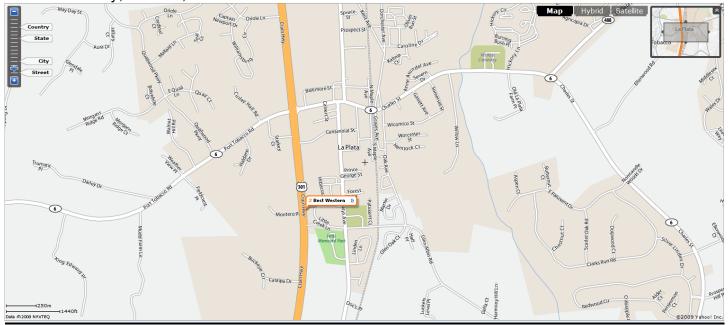

### Stop-B to Stop-C

- 1. Leave the Lowes parking lot
- 2. Turn right onto Heritage Blvd
- 3. Turn right onto MD-3/US-301 south
- 4. Continue 35-miles on MD-3/US-301
- 5. Make a U-turn at Glen Albin Rd onto MD-3/US-301 north
- 6. Turn right into the Best Western Hotel parking lot

#### Stop-C to Stop-D

- 1. Leave the Best Western parking lot
- 2. Turn right onto MD-3/US-301 north
- 3. Make a U-turn at Charles St onto MD-3/US-301 south
- 4. Continue on MD-3/US-301 south for 9-miles
- 5. Turn left at MD-234/Budds Creek Rd
- 6. Continue on MD-234/Budds Creek Rd for 6.9-miles
- 7. Turn right into MIR

#### STOP-C: Best Western Hotel 6900 Crain Hwy, LaPlata, MD 20646