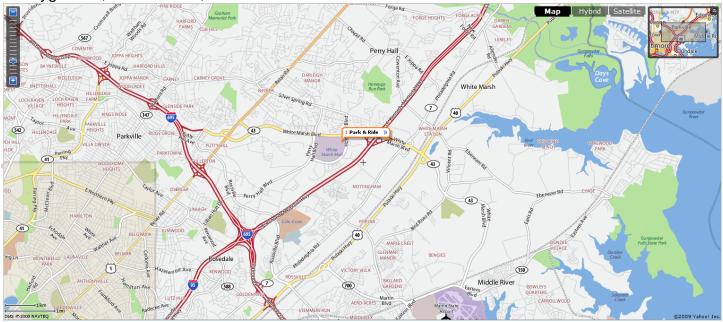

#### Stop-A to Stop-B

- 1. Leave the Park-n-Ride
- 2. Turn left onto Honeygo Blvd
- 3. Turn Right onto MD-43, White Marsh Blvd
- 4. Stay in right lane & merge onto I95 South
- 5. Merge into left 2 lanes on I95
- 6. Take 1895 south at the split
- 7. Go Thru tunnel & toll plaza (\$2 toll)
- 8. Take exit for I97 connector
- 9. Take exit for I97 south
- 10. Go about 10-miles on I97
- 11. Take exit 7 for MD-3 south
- 12. Merge onto MD-3 south
- 13. Continue on MD-3 for 10 miles
- 14. Go past RT-50 overpass
- 15. Turn right at Heritage Blvd
- 16. Turn right into the Lowes parking lot

# STOP-A: White Marsh Park-n-Ride Honeygo Blvd, White Marsh, MD