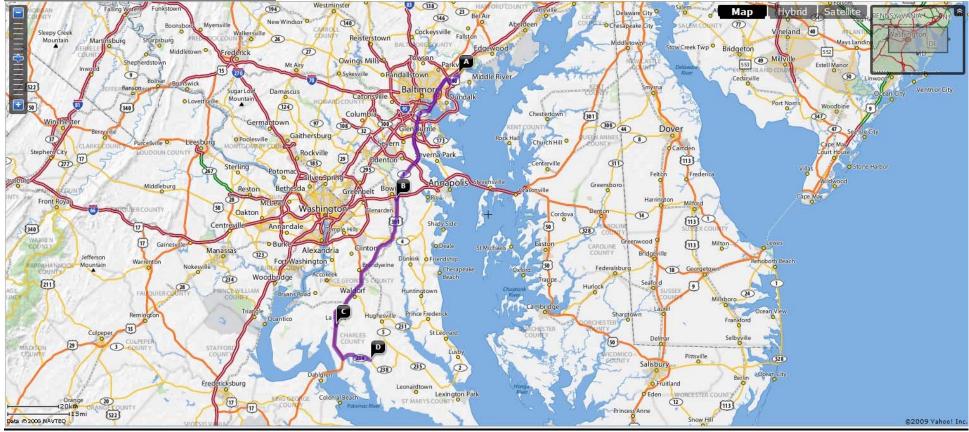

Meet at the White Marsh Park-n-Ride [A] Cruise from White Marsh, MD [A] to Bowie, MD [B] Meet at the Lowes Parking Lot [B] Cruise from Bowie, MD [B] to LaPlata, MD [C] Meet at the Best Western Hotel parking lot [C] Cruise from LaPlata, MD [C] to MD Int'l Raceway, MIR [D] Get everyone paid & into the facility Event officially begins

### **OVERALL CRUISE MAP**