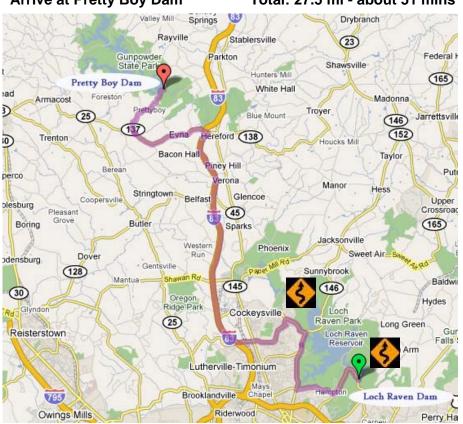

# 2<sup>nd</sup> Leg

#### Start from Loch Raven Dam

- 1. Head north on Loch Raven Dr toward Providence Rd go 0.8 mi
- 2. Turn left at Providence Rd go 1.4 mi
- 3. Turn right at E Seminary Ave go 1.8 mi
- 4. Turn right at Dulaney Valley Rd/MD-146 go 2.7 mi
- 5. Turn left at Old Bosley Rd go 1.2 mi
- 6. Turn left at Sunnylake PI go 0.3 mi
- 7. Turn right at E Padonia Rd go 1.8 mi
- 8. Slight left to stay on E Padonia Rd go 0.7 mi
- 9. Take the ramp onto I-83 N go 9.9 mi
- 10. Take exit 27 for MD-137/Mt Carmel Rd go 0.4 mi
- 11. Turn left at MD-137/Mount Carmel Rd go 3.9 mi
- 12. Turn right at Pretty Boy Dam Rd go 1.4 mi
- 13. Turn left to stay on Pretty Boy Dam Rd go 1.2 mi

Arrive at Pretty Boy Dam Total: 27.5 mi - about 51 mins