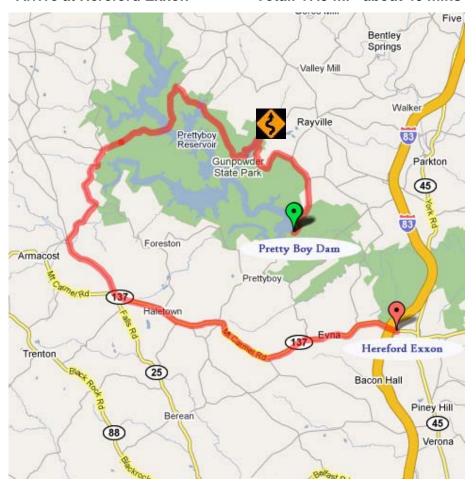

# 3rd Leg

## **Starting from Pretty Boy Dam**

- 1. Head northeast on Pretty Boy Dam Rd toward Armacost Rd go 1.2 mi
- 2. Pretty Boy Dam Rd turns slightly left and becomes Spooks Hill Rd go 1.9 mi 2.
- 3. Turn left to stay on Spooks Hill Rd go 2.0 mi
- 4. Turn left at Kidds Schoolhouse Rd go 0.7 mi
- 5. Turn left at Beckleysville Rd go 2.3 mi
- 6. Turn left at Gunpowder Rd go 1.3 mi
- 7. Turn right to stay on Gunpowder Rd go 0.9 mi
- 8. Turn left at Falls Rd/MD-25 go 1.5 mi
- 9. Turn left at MD-137/Mount Carmel Rd go 6.0 mi

#### Arrive at Hereford Exxon

### Total: 17.9 mi - about 40 mins