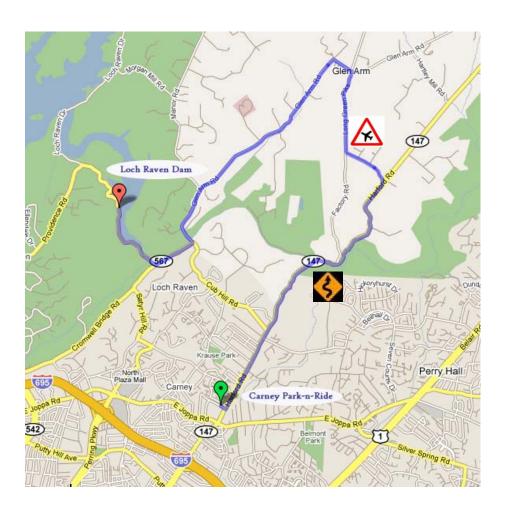

## 1<sup>st</sup> Leg

## Start from Carney Park-n-Ride

- 1. Turn left at Harford Rd/MD-147 go 3.5 mi
- 2. Slight left at Long Green Pike go 1.6 mi
- 3. Turn left at Glen Arm Rd go 3.2 mi
- 4. Turn right at Cromwell Bridge Rd/MD-567 go 0.5 mi
- 5. Turn right at Loch Raven Dr go 0.9 mi

Arrive at Loch Raven Dam Total: 9.7 mi - about 24 mins