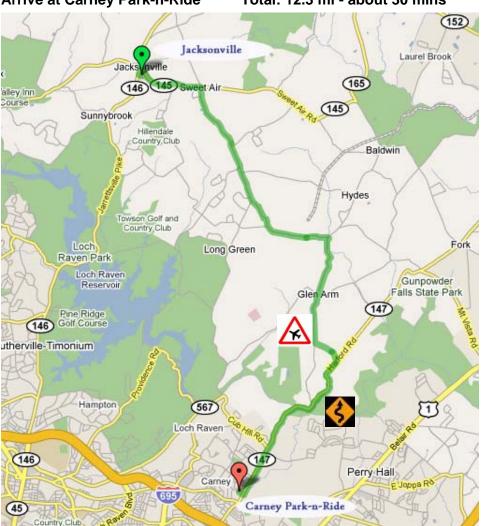

# 5<sup>th</sup> Leg

## **Starting from Jacksonville Shopping Center**

- 1. Turn right at MD-145/Sweet Air Rd go 1.3 mi
- 2. Turn right at Manor Rd go 2.5 mi
- 3. Turn left at Kanes Rd go 0.6 mi
- 4. Slight left at Long Green Rd go 1.2 mi
- 5. Turn right at Long Green Pike go 2.1 mi
- 6. Slight left to stay on Long Green Pike go 0.6 mi
- 7. Slight right at Harford Rd/MD-147 go 3.5 mi
- 8. Turn right at Jomat Ave

Arrive at Carney Park-n-Ride Total: 12.3 mi - about 30 mins