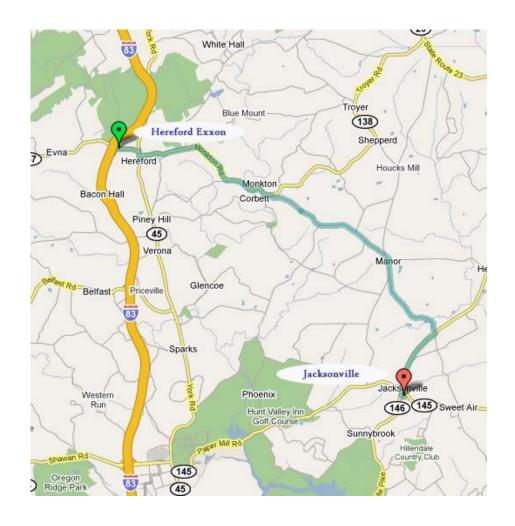

## 4th Leg

### Starting from Hereford Exxon

- 1. Head east on MD-137/Mount Carmel Rd toward MD-45/York Rd go 0.4 m
- 2. Turn right at MD-45/York Rd go 0.1 mi
- 3. Turn left at MD-138/Monkton Rd go 3.2 mi
- 4. Turn right at Monkton Rd go 2.9 mi
- 5. Slight right at Old York Rd go 0.5 mi
- 6. Continue on Manor Rd go 1.7 mi
- 7. Turn right at Jarrettsville Pike/MD-146 go 1.5 mi

Arrive at Jacksonville Plaza Total: 10.4 mi - about 25 mins