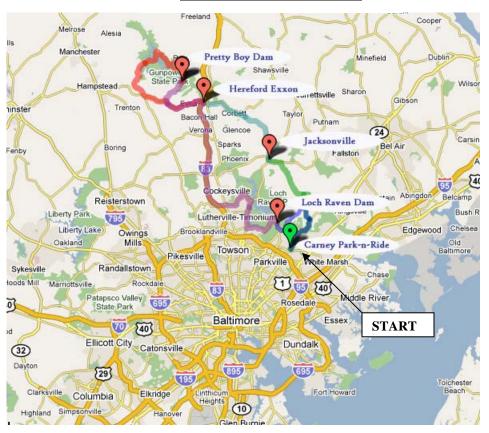

## **Overall Cruise Route Map**

## **Event Schedule:**

| 08:00AM - 08:30AM | Meet at Carney Park-n-Ride                                  |
|-------------------|-------------------------------------------------------------|
| 08:30AM - 09:00AM | 1 <sup>st</sup> Leg: Carney Park-n-Ride to Loch Raven Dam   |
| 09:00AM - 09:15AM | Loch Raven Dam                                              |
| 09:15AM - 10:00AM | 2 <sup>nd</sup> Leg: Loch Raven Dam to Pretty Boy Dam       |
| 10:00AM - 10:15AM | Pretty Boy Dam                                              |
| 10:15AM – 11:00AM | 3 <sup>rd</sup> Leg: Pretty Boy Dam to Hereford Exxon       |
| 11:00AM - 11:15AM | Hereford Exxon Stop                                         |
| 11:15AM – 11:40AM | 4 <sup>th</sup> Leg: Hereford Exxon to Jacksonville         |
|                   | Shopping Center                                             |
| 11:40AM - 01:00PM | LUNCH: Jacksonville Shopping Center                         |
| 01:00PM - 01:30PM | 5 <sup>th</sup> Leg: Jacksonville Shopping Center to Carney |
|                   | Park-n-Ride                                                 |